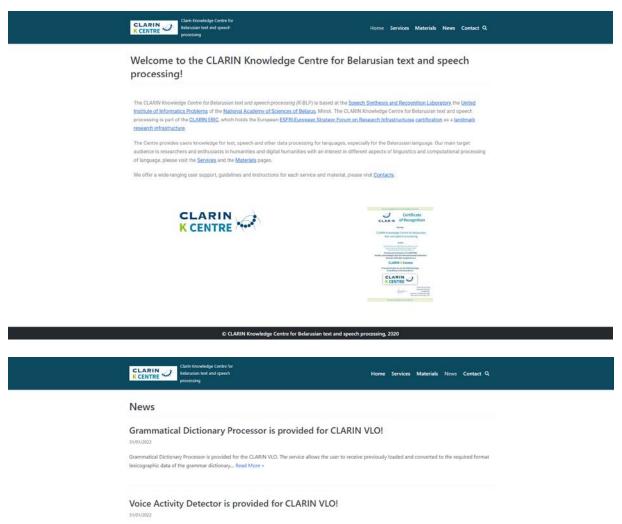

**Title:** CLARIN Knowledge Centre for Belarusian text and speech processing **Product Type:** website

Link: <a href="https://clarin-belarus.corpus.by/">https://clarin-belarus.corpus.by/</a>

### Languages: English

Tasks: development of the interface and server parts, location and content management

The Voice Activity Detector is provided for the CLARIN VLO. The "Voice Activity Detector" service allows users to receive a detailed analysis of the audio recording to identify periods of... Read More >