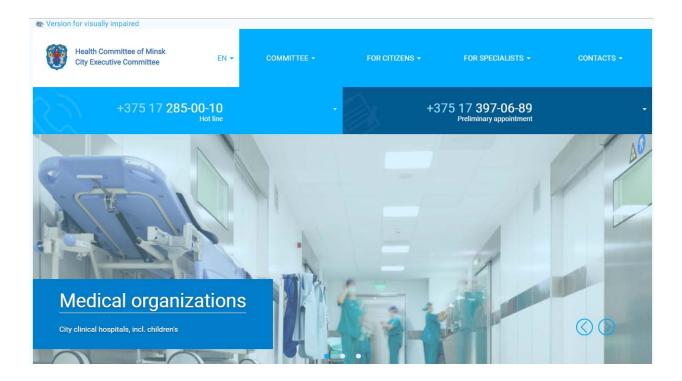

**Title:** The website of the Health Committee of Minsk City Executive Committee **Product Type:** web-site **Languages:** Belarusian, English, Russian **Tasks**: front-end, back-end, multilingual translation and corrections, content management, permanent support, structure and menu updates, automatic backup,

version for visually impaired