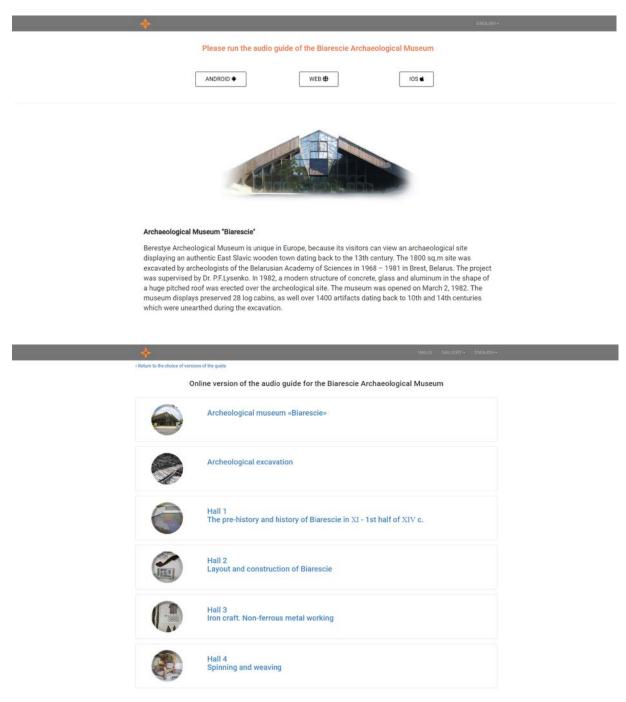

Title: Audioguides for the archaeological museum «Biarescie»

**Product Type:** website, Android & iOS programs; 1000 2-language euroflyers, 202 x 85 cm Velcom banner, set of stickers with QR codes

Link: <u>https://www.krokam.com/biarescie</u>

Languages: Belarusian, English, Russian, Polish, Chinese

**Tasks**: development of the interface and server parts, audio recordings of 5 language versions, multilingual translation and editing, location and content management, constant support, creating backups, advertising and promotion