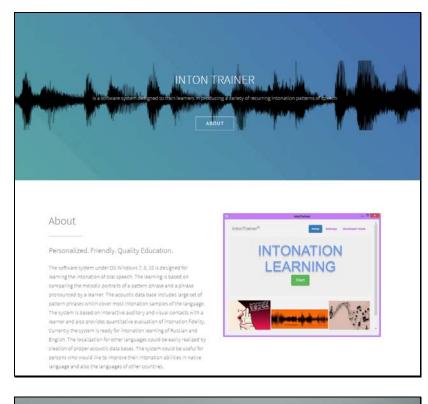

Title: HOTEL NACIONAL VLORE Product Type: web-site Languages: Russian, English Tasks: front-end, back-end, multilingual, content management, launch on a client's server, permanent support

**Title:** "INTON TRAINER" software system to train learners in producing a variety intonation patterns of speech

**Product Type:** software system INTON@TRAINER, promo web-site Link: <u>https://intontrainer.by/</u>

**Languages**: English, Belarusian, British English, American English, Chinese, German, Russian

**Works**: INTON@TRAINER development; front-end, back-end, multilingual content management, launch on a server, permanent support; user guides writing