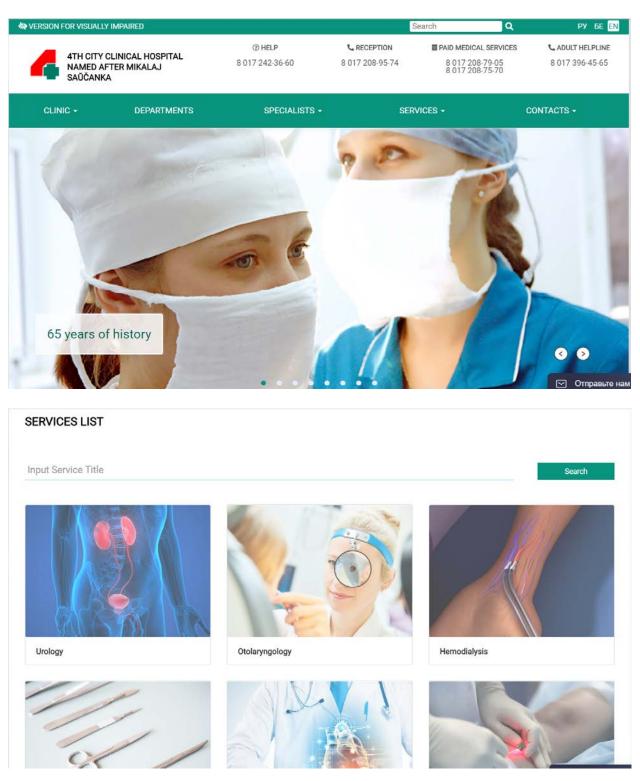

#### **Personal Consultation**

Hours of individual consultations of the citizens with Chair, Deputy Chair and other officials

**Title:** The website of the 4th city clinical hospital named after Mikalaj Saŭčanka **Product Type:** web-site

## Link: https://4gkb.by/

Languages: Belarusian, English, Russian

**Tasks**: front-end, back-end, multilingual translation and corrections, content management, permanent support, automatic backup, version for visually impaired